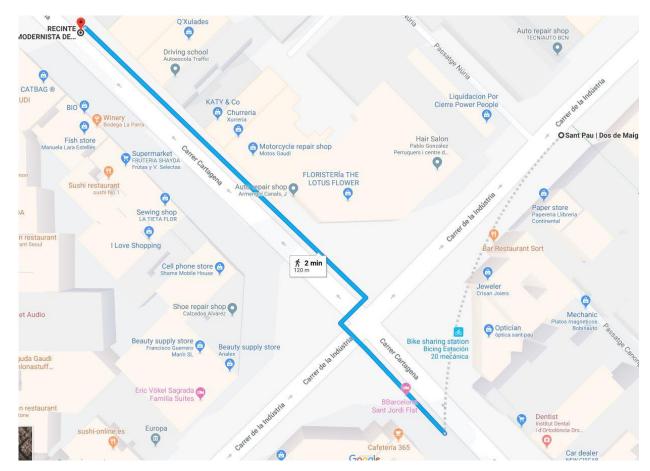

# **Directions from Airport (Barcelona El Prat)** Public Transport (55/ 60 minutes: 1 change)

- Walk from the Arrivals gate to the Terminal One metro entrance.
- Take the line 9 metro in direction of Zona Universitaria to Collblanc (30 minutes, 13 stops)
- Then change platforms at Collblanc to Line 5 in direction of Vall d'Hebron to Sant Pau / Dos de Maig (17 minutes, 9 stops)

• Exit onto Carrer Cartagena

## **EURORDIS.ORG**

• You will enter Sant Pau through the main entrance. Upon arrival, you will be directed by staff.