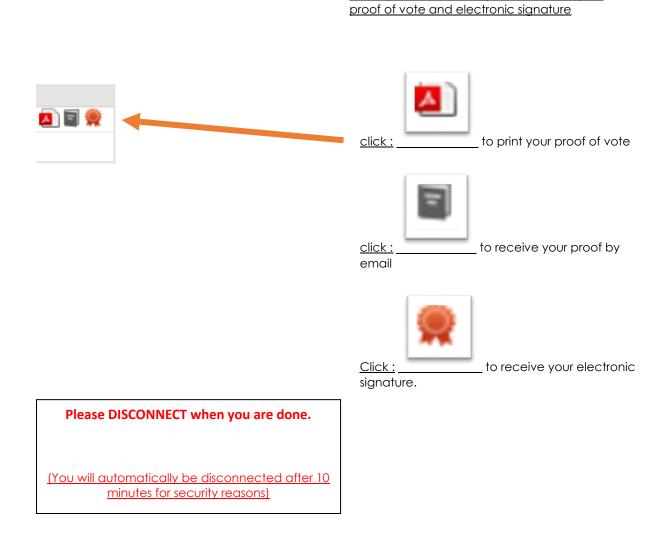

### 6 – Proof of vote and electronic signature

Once you have voted, you can ask for your

Voting is anonymous and confidential

Your individual votes will not be shared

The results will be transmitted to EURORDIS 16 May at 12.15pm and announced on eurordis.org and the Member News