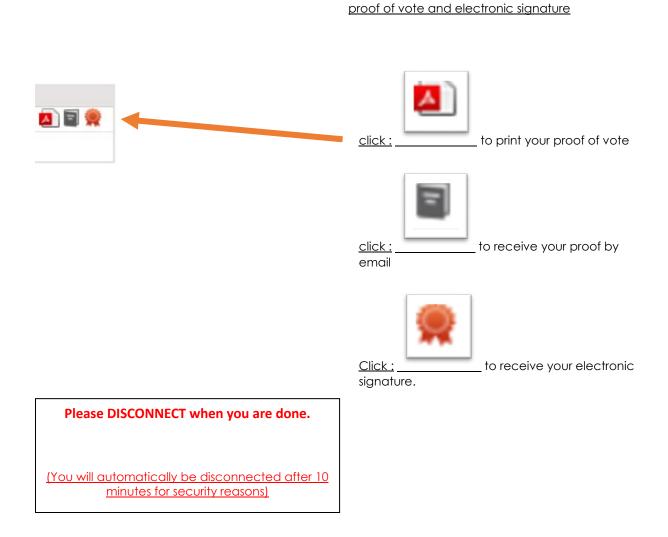

### 6 – Proof of vote and electronic signature

Once you have voted, you can ask for your

Voting is anonymous and confidential

Your individual votes will not be shared

The results will be transmitted to EURORDIS 24 May at 12.15pm and announced at the General Assembly