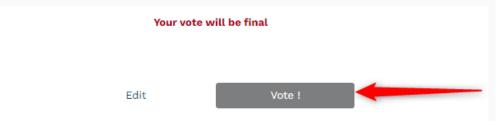

## 3 - Click on « vote » to confirm your vote

Once you have selected the candidates you want to vote for, to confirm your vote please click on "Vote!"

Once you have clicked on « vote », you cannot go back; you cannot modify your vote.

Your vote will be final

| Edit | Vote ! |  |
|------|--------|--|
|      |        |  |