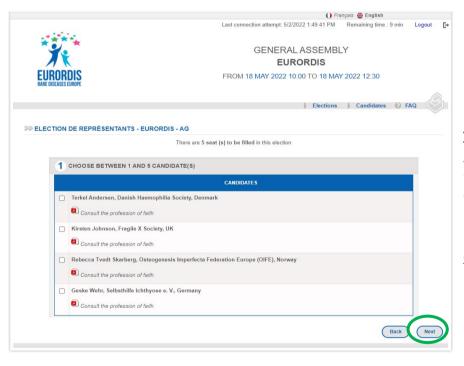

## 4 – Board of Directors election

### To vote for a candidate:

Tick the box next to the candidate's name You can consult the candidate's presentation by clicking on « consult the profession of faith »

Click on "next" to confirm your vote