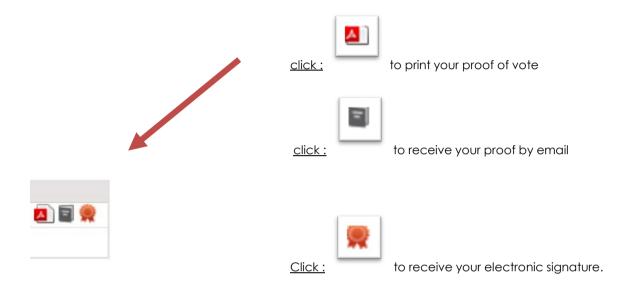

### 6 – Proof of vote and electronic signature

Once you have voted, you can ask for your proof of vote and electronic signature