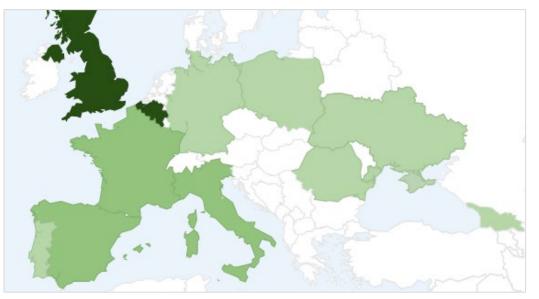

# **Social Policy Action Group**

20 members, 13 European countries People with rare diseases or family members Diverse diseases, disabilities, ages, backgrounds Some are also experts in social policy and human rights

#### **Composition of the group**

The DAG is currently comprised of 15 members from 12 countries and is coordinated by Veronica Popa.