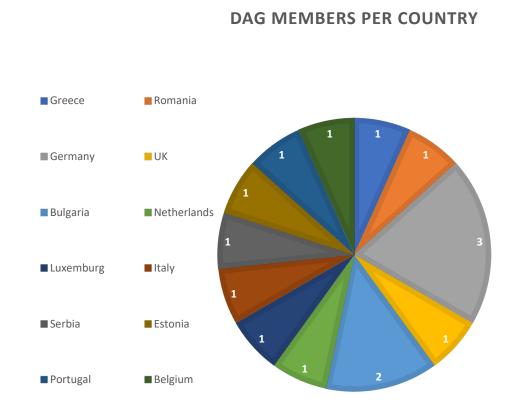

#### **Composition of the group**

The DAG is currently comprised of 15 members from 12 countries and is coordinated by Veronica Popa.