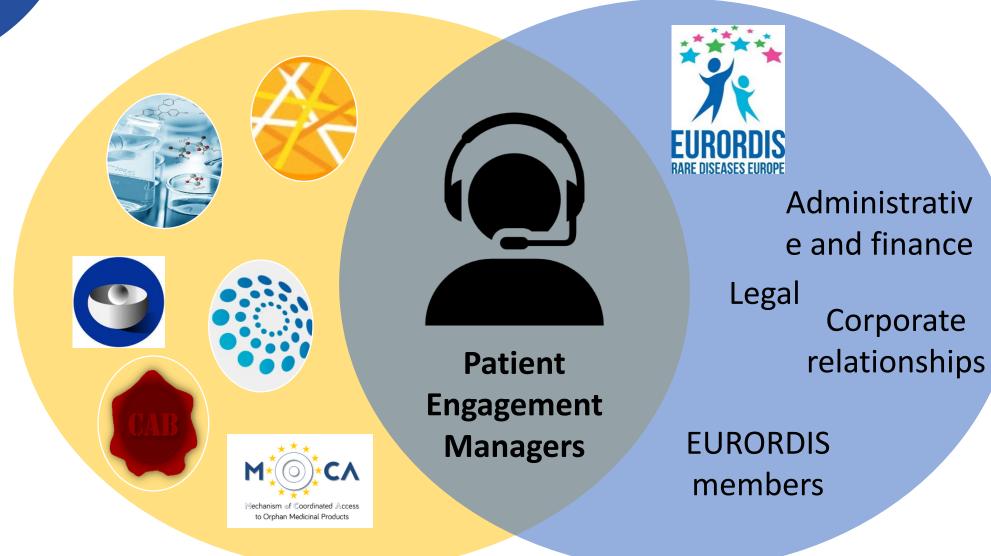

## Examples of Resources for ePAG Advocates

### Governance Templates

Templates and structures for effective collaboration with healthcare professionals

### Speak Up Toolkit

||=

C

Aguide and tools to support development of good surveys and other methodologies to capture the patient community's voice

#### **Patient Journeys**

Methodology and templates to map patient community care needs

#### Patient Partnership Webinars

Webinars to showcase patient partnership in action in the ERNs/healthcare

One-stop resource. All tools and resources easily accessible in one place.

Over 120 ePAG advocates collaborate in these cross-ePAG groups