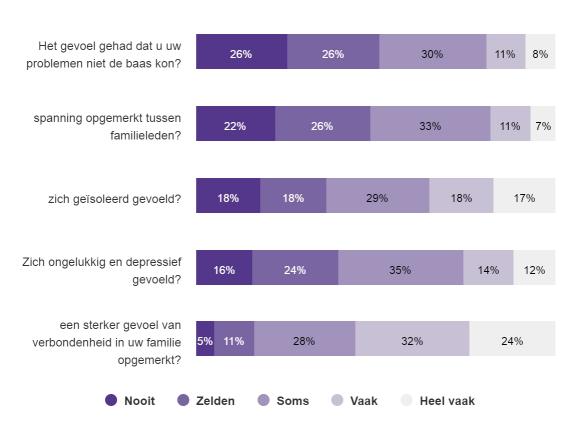

## Heeft u sinds het begin van de COVID-19-pandemie...

|                                                               | NOOIT | ZELD  | SOMS  | VAAK  | HEEL<br>VAAK | TOTAL |
|---------------------------------------------------------------|-------|-------|-------|-------|--------------|-------|
| Het gevoel gehad dat u uw problemen niet de baas kon?         | 1.714 | 1.717 | 2.001 | 713   | 547          | 6.692 |
| spanning opgemerkt tussen familieleden?                       | 1.477 | 1.750 | 2.200 | 753   | 434          | 6.614 |
| zich geïsoleerd gevoeld?                                      | 1.229 | 1.246 | 1.946 | 1.212 | 1.155        | 6.788 |
| Zich ongelukkig en depressief gevoeld?                        | 1.088 | 1.621 | 2.371 | 935   | 783          | 6.798 |
| een sterker gevoel van verbondenheid in uw familie opgemerkt? | 343   | 722   | 1.834 | 2.085 | 1.541        | 6.525 |

#### Heeft u sinds het begin van de COVID-19-pandemie...