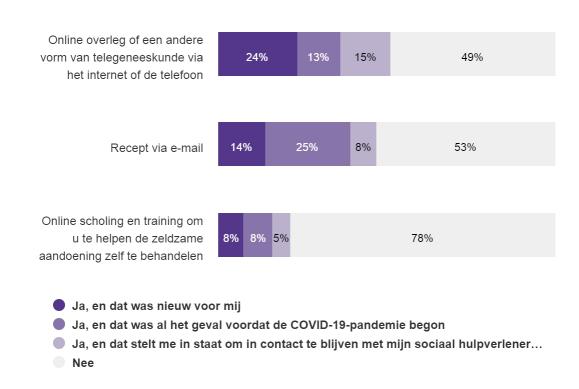

# Heeft u sinds het begin van de COVID-19-pandemie en met betrekking tot de zeldzame ziekte het volgende meegemaakt...

|                                      | JA, EN<br>DAT WAS<br>NIEUW<br>VOOR<br>MIJ | JA, EN DAT WAS AL HET GEVAL VOORD DE COVID- 19- PANDE BEGON | JA, EN DAT STELT ME IN STAAT OM IN CONTACT TE BLIJVEN MET MIJN SOCIAAL HULPV EN/OF MEDISCH ZORGV | NEE   | TOTAL |
|--------------------------------------|-------------------------------------------|-------------------------------------------------------------|--------------------------------------------------------------------------------------------------|-------|-------|
| Online overleg of een andere vorm    |                                           |                                                             |                                                                                                  |       |       |
| van telegeneeskunde via het internet | 1.646                                     | 889                                                         | 1.031                                                                                            | 3.379 | 6.945 |
| of de telefoon                       |                                           |                                                             |                                                                                                  |       |       |
| Recept via e-mail                    | 993                                       | 1.740                                                       | 542                                                                                              | 3.670 | 6.945 |
| Online scholing en training om u te  |                                           |                                                             |                                                                                                  |       |       |
| helpen de zeldzame aandoening zelf   | 544                                       | 585                                                         | 368                                                                                              | 5.448 | 6.945 |
| te behandelen                        |                                           |                                                             |                                                                                                  |       |       |

# Heeft u sinds het begin van de COVID-19-pandemie en met betrekking tot de zeldzame ziekte het volgende meegemaakt...