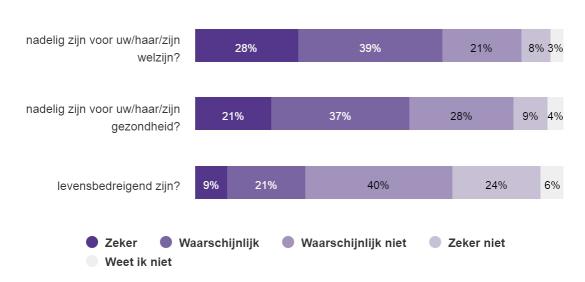

Sample size : 6945 responses

Zou u zeggen dat de onderbrekingen die u ondervindt vanwege de COVID-19-pandemie...

|                                            | ZEKER | WAA   | WAA<br>NIET | ZEKER<br>NIET | WEET<br>IK NIET | TOTAL |
|--------------------------------------------|-------|-------|-------------|---------------|-----------------|-------|
| nadelig zijn voor uw/haar/zijn<br>welzijn? | 1.612 | 2.222 | 1.223       | 453           | 187             | 5.697 |
| nadelig zijn voor uw/haar/zijn gezondheid? | 1.191 | 2.132 | 1.621       | 521           | 232             | 5.697 |
| levensbedreigend zijn?                     | 514   | 1.203 | 2.280       | 1.366         | 335             | 5.698 |