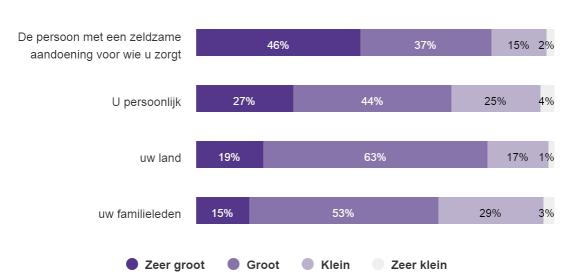

### Hoe groot is volgens u het gevaar van het coronavirus voor elk van de volgende punten?

|                                                            | ZEER<br>GROOT | GROOT | KLEIN | ZEER<br>KLEIN | TOTAL |
|------------------------------------------------------------|---------------|-------|-------|---------------|-------|
| U persoonlijk                                              | 1.904         | 3.056 | 1.730 | 255           | 6.945 |
| uw land                                                    | 1.312         | 4.356 | 1.184 | 93            | 6.945 |
| De persoon met een zeldzame<br>aandoening voor wie u zorgt | 1.083         | 860   | 360   | 44            | 2.347 |
| uw familieleden                                            | 1.054         | 3.659 | 2.029 | 203           | 6.945 |

## Hoe groot is volgens u het gevaar van het coronavirus voor elk van de volgende punten?

Sample size : 6945 responses