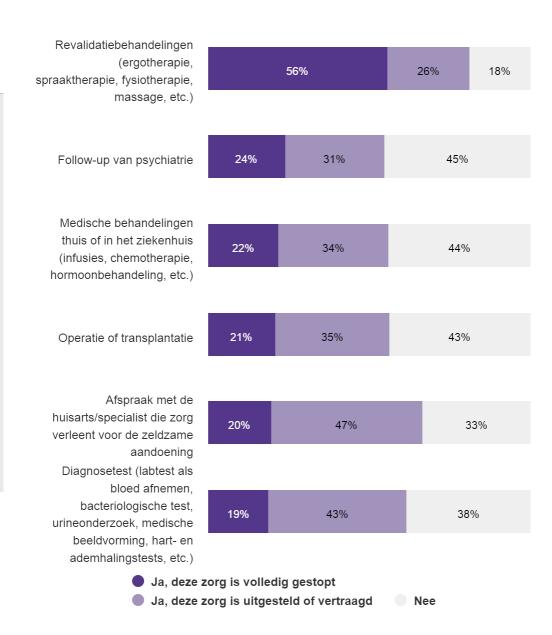

|                                                                                                                                         | JA, DEZE<br>ZORG IS<br>VOLLEDIG<br>GESTOPT | JA, DEZE<br>ZORG IS<br>UITGESTELD<br>OF<br>VERTRAAGD | NEE   | TOTAL |
|-----------------------------------------------------------------------------------------------------------------------------------------|--------------------------------------------|------------------------------------------------------|-------|-------|
| Revalidatiebehandelingen (ergotherapie, spraaktherapie, fysiotherapie, massage, etc.)                                                   | 2.933                                      | 1.341                                                | 969   | 5.243 |
| Afspraak met de huisarts/specialist die zorg verleent voor de zeldzame aandoening                                                       | 1.135                                      | 2.681                                                | 1.890 | 5.706 |
| Diagnosetest (labtest als bloed afnemen, bacteriologische test, urineonderzoek, medische beeldvorming, hart- en ademhalingstests, etc.) | 959                                        | 2.179                                                | 1.937 | 5.075 |
| Medische behandelingen thuis of in het ziekenhuis (infusies, chemotherapie, hormoonbehandeling, etc.)                                   | 904                                        | 1.393                                                | 1.780 | 4.077 |
| Follow-up van psychiatrie                                                                                                               | 573                                        | 724                                                  | 1.066 | 2.363 |
| Operatie of transplantatie                                                                                                              | 451                                        | 757                                                  | 929   | 2.137 |

Heeft u of de persoon voor wie u zorgt sinds het begin van de COVID-19-pandemie te maken gehad met een onderbreking van de volgende aspecten van de zorg die u van zorgverleners krijgt voor de zeldzame aandoening...