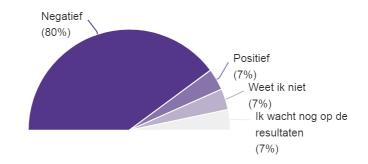

## Was het resultaat van de test positief of negatief?

|                               | N   |
|-------------------------------|-----|
| Negatief                      | 402 |
| Positief                      | 35  |
| Weet ik niet                  | 34  |
| Ik wacht nog op de resultaten | 33  |
| TOTAAL                        | 504 |

## Was het resultaat van de test positief of negatief?