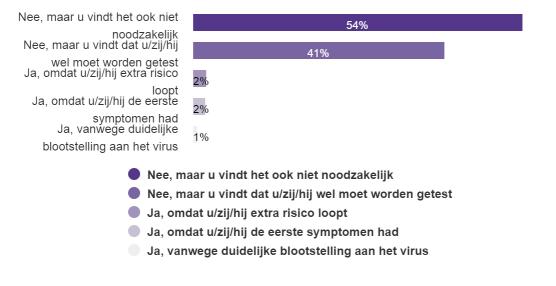

#### Is de persoon voor wie u zorgt getest op COVID-19?

|                                                           | N     |
|-----------------------------------------------------------|-------|
| Nee, maar u vindt het ook niet<br>noodzakelijk            | 1.259 |
| Nee, maar u vindt dat u/zij/hij wel<br>moet worden getest | 964   |
| Ja, omdat u/zij/hij extra risico loopt                    | 54    |
| Ja, omdat u/zij/hij de eerste<br>symptomen had            | 51    |
| Ja, vanwege duidelijke blootstelling aan het virus        | 20    |
| TOTAAL                                                    | 2.348 |

#### Is de persoon voor wie u zorgt getest op COVID-19?

Sample size : 6945 responses