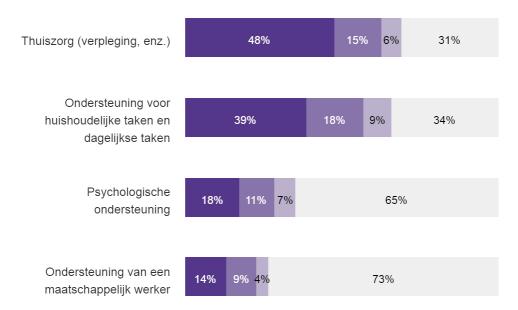

## Wat is de reden dat de volgende hulp is afgenomen of volledig is gestopt?

|                                                             | OMDAT ER GEEN PERSOO BESCHE ALS HANDSC EN MONDKA BESCHIK ZIJN VOOR DE PERSOON DIE DE HULP GEEFT | OMDAT ER EEN GEBREK IS AAN PERSOO BESCHE VOOR UZELF EN UW FAMILIEL | OMDAT DE<br>HULPVER<br>ZIEK IS EN<br>NIEMAND<br>HEM/HAAR<br>KAN<br>VERVAN | WEET IK<br>NIET | TOTAL |
|-------------------------------------------------------------|-------------------------------------------------------------------------------------------------|--------------------------------------------------------------------|---------------------------------------------------------------------------|-----------------|-------|
| Ondersteuning voor huishoudelijke taken en dagelijkse taken | 120                                                                                             | 56                                                                 | 27                                                                        | 104             | 307   |
| Thuiszorg (verpleging, enz.)                                | 101                                                                                             | 32                                                                 | 13                                                                        | 65              | 211   |
| Psychologische ondersteuning                                | 57                                                                                              | 36                                                                 | 21                                                                        | 208             | 322   |
| Ondersteuning van een<br>maatschappelijk werker             | 39                                                                                              | 27                                                                 | 11                                                                        | 211             | 288   |

## Wat is de reden dat de volgende hulp is afgenomen of volledig is gestopt?

- Omdat er geen persoonlijke beschermingsmiddelen als handschoenen en...
- Omdat er een gebrek is aan persoonlijke beschermingsmiddelen voor uze...
- Omdat de hulpverlener ziek is en niemand hem/haar kan vervangen
- Weet ik niet

Sample size: 6945 responses