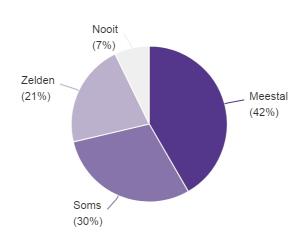

# Vindt u dat u beschikt over alle informatie die u nodig heeft met betrekking tot COVID-19 en tot de zeldzame aandoening waaraan u of uw familielid lijdt?

|         | N     |
|---------|-------|
| Meestal | 2.893 |
| Soms    | 2.060 |
| Zelden  | 1.491 |
| Nooit   | 501   |
| TOTAAL  | 6.945 |

# Vindt u dat u beschikt over alle informatie die u nodig heeft met betrekking tot COVID-19 en tot de zeldzame aandoening waaraan u of uw familielid lijdt?