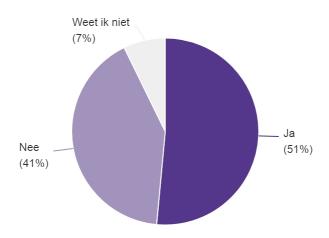

# Ontvangt u of de persoon voor wie u zorgt in ieder geval een gedeelte van de zorg voor de zeldzame aandoening via een ziekenhuis?

|              | N     |
|--------------|-------|
| Ja           | 3.575 |
| Nee          | 2.868 |
| Weet ik niet | 502   |
| TOTAAL       | 6.945 |

# Ontvangt u of de persoon voor wie u zorgt in ieder geval een gedeelte van de zorg voor de zeldzame aandoening via een ziekenhuis?

Sample size : 6945 responses