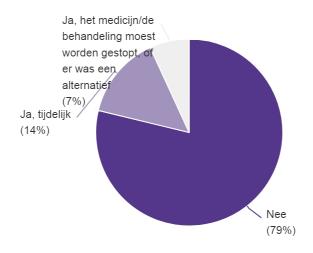

Was een van de medicijnen/behandelingen voor de zeldzame aandoening sinds het begin van de COVID-19-pandemie niet beschikbaar toen u uw apotheek of ziekenhuis bezocht?

|                                     | N     |
|-------------------------------------|-------|
| Nee                                 | 5.472 |
| Ja, tijdelijk                       | 997   |
| Ja, het medicijn/de behandeling     |       |
| moest worden gestopt, of er was een | 476   |
| alternatief                         |       |
| TOTAAL                              | 6.945 |