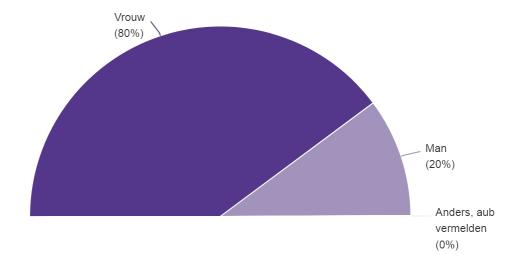

# COVID19

In welk land woont u?



Hoe wilt u deze vragenlijst invullen? Als... Als u zowel een patiënt als een verzorger bent (ouder, partner, etc.), kies dan vanuit welke rol u deze vragenlijst wilt invullen.

|                                       | N     | %    |
|---------------------------------------|-------|------|
| Patiënt                               | 4.343 | 64%  |
| Patiëntvertegenwoordiger              | 138   | 2%   |
| Ouder van een kind of volwassene me   | 2.145 | 31%  |
| Grootouder van een kind met een zeld  | 24    | 0%   |
| Echtgeno(o)t(e) van iemand met een z  | 136   | 2%   |
| Oom/tante van iemand met een zeldz    | 11    | 0%   |
| Broer of zus van een kind of volwasse | 31    | 0%   |
| TOTAAL                                | 6.828 | 100% |

Bent u:



Sample size : 6945 responses

## Zijn in uw land/regio/provincie de volgende maatregelen getroffen om de COVID-19-pandemie te bestrijden?

|                                                                                                                                  | JA    | NEE | WEET IK<br>NIET | TOTAL |
|----------------------------------------------------------------------------------------------------------------------------------|-------|-----|-----------------|-------|
| Social distancing, waaronder het<br>vermijden van grote bijeenkomsten<br>en zo veel mogelijk afstand houden<br>van andere mensen | 6.879 | 34  | 32              | 6.945 |
| Sluiten van scholen                                                                                                              | 6.540 |