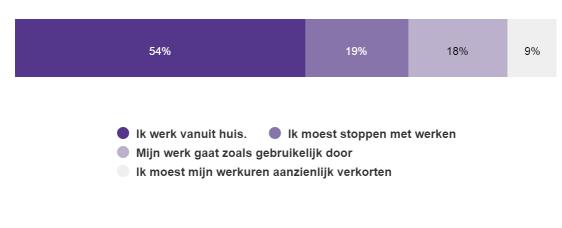

Sample size : 6945 responses

Kies de zin die uw situatie sinds het begin van de COVID-19-pandemie het beste beschrijft.

|                                        | N     |
|----------------------------------------|-------|
| Ik werk vanuit huis.                   | 1.638 |
| Ik moest stoppen met werken            | 576   |
| Mijn werk gaat zoals gebruikelijk door | 557   |
| Ik moest mijn werkuren aanzienlijk ver | 272   |
| TOTAAL                                 | 3.043 |

Kies de zin die uw situatie sinds het begin van de COVID-19-pandemie het beste beschrijft.