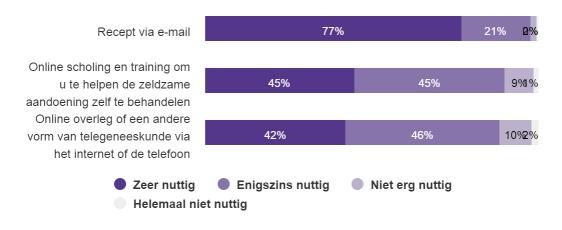

#### Welke omschrijving zou u geven aan uw ervaring met...

|                                                                                            | ZEER<br>NUTTIG | ENIGSZ<br>NUTTIG | NIET ERG<br>NUTTIG | HELEM<br>NIET<br>NUTTIG | TOTAL |
|--------------------------------------------------------------------------------------------|----------------|------------------|--------------------|-------------------------|-------|
| Recept via e-mail                                                                          | 2.527          | 684              | 53                 | 14                      | 3.278 |
| Online overleg of een andere vorm van telegeneeskunde via het internet of de telefoon      | 1.514          | 1.649            | 343                | 63                      | 3.569 |
| Online scholing en training om u te<br>helpen de zeldzame aandoening zelf<br>te behandelen | 676            | 675              | 131                | 18                      | 1.500 |

#### Welke omschrijving zou u geven aan uw ervaring met...

Sample size : 6945 responses