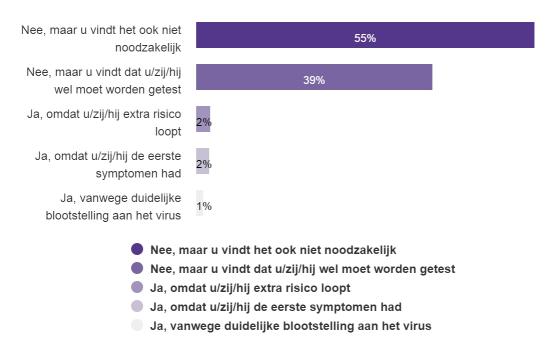

#### Bent u getest op COVID-19?

|                                                           | N     |
|-----------------------------------------------------------|-------|
| Nee, maar u vindt het ook niet<br>noodzakelijk            | 3.844 |
| Nee, maar u vindt dat u/zij/hij wel<br>moet worden getest | 2.687 |
| Ja, omdat u/zij/hij extra risico loopt                    | 169   |
| Ja, omdat u/zij/hij de eerste<br>symptomen had            | 158   |
| Ja, vanwege duidelijke blootstelling aan het virus        | 87    |
| TOTAAL                                                    | 6.945 |

#### Bent u getest op COVID-19?