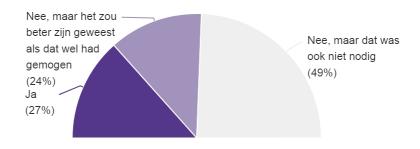

#### Mochten uw familieleden helpen met de opname en/of zorg in het ziekenhuis?

|                                                                 | N  |
|-----------------------------------------------------------------|----|
| Ja                                                              | 11 |
| Nee, maar het zou beter zijn<br>geweest als dat wel had gemogen | 10 |
| Nee, maar dat was ook niet nodig                                | 20 |
| TOTAAL                                                          | 41 |

## Mochten uw familieleden helpen met de opname en/of zorg in het ziekenhuis?

Sample size : 6945 responses