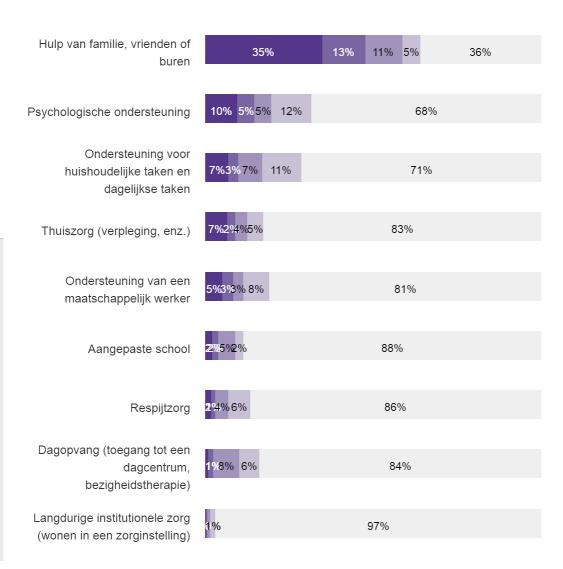

### Heeft u de volgende hulp nodig en krijgt u die hulp nog sinds het begin van de COVID-19-pandemie?

|                                                              | JA, IK HEB DEZE HULP NODIG EN IK KRIJG DIE NOG STEEDS | JA, IK HEB DEZE HULP NODIG, MAAR IK HEB MINDER HULP GEKR SINDS HET BEGIN VAN DE PAND | JA, IK HEB DEZE HULP NODIG, MAAR IK HEB HELE GEEN HULP MEER GEKR SINDS HET BEGIN VAN DE PAND | IK HEB DEZE HULP NODIG, MAAR IK HEB DIE VÓÓR OF TIJDE DE PAND NIET GEKR | NEE, IK<br>HEB<br>DEZE<br>HULP<br>NIET<br>NODIG | TOTAL |
|--------------------------------------------------------------|-------------------------------------------------------|--------------------------------------------------------------------------------------|----------------------------------------------------------------------------------------------|-------------------------------------------------------------------------|-------------------------------------------------|-------|
| Hulp van familie, vrienden of buren                          | 2.072                                                 | 768                                                                                  | 654                                                                                          | 313                                                                     | 2.112                                           | 5.919 |
| Psychologische ondersteuning                                 | 618                                                   | 304                                                                                  | 324                                                                                          | 740                                                                     | 4.258                                           | 6.244 |
| Ondersteuning voor huishoudelijke taken en dagelijkse taken  | 442                                                   | 186                                                                                  | 437                                                                                          | 707                                                                     | 4.389                                           | 6.161 |
| Thuiszorg (verpleging, enz.)                                 | 408                                                   | 151                                                                                  | 219                                                                                          | 286                                                                     | 5.020                                           | 6.084 |
| Ondersteuning van een<br>maatschappelijk werker              | 375                                                   | 207                                                                                  | 203                                                                                          | 534                                                                     | 5.506                                           | 6.825 |
| Aangepaste school                                            | 142                                                   | 104                                                                                  | 295                                                                                          | 147                                                                     | 5.241                                           | 5.929 |
| Respijtzorg                                                  | 120                                                   | 73                                                                                   | 240                                                                                          | 381                                                                     | 5.139                                           | 5.953 |
| Dagopvang (toegang tot een dagcentrum, bezigheidstherapie)   | 76                                                    | 83                                                                                   | 462                                                                                          | 369                                                                     | 5.043                                           | 6.033 |
| Langdurige institutionele zorg (wonen in een zorginstelling) | 44                                                    | 11                                                                                   | 44                                                                                           | 89                                                                      | 5.793                                           | 5.981 |

#### Heeft u de volgende hulp nodig en krijgt u die hulp nog sinds het begin van de COVID-19pandemie?

- Ja, ik heb deze hulp nodig en ik krijg die nog steeds
- Ja, ik heb deze hulp nodig, maar ik heb minder hulp gekregen sinds het begin va...
- Ja, ik heb deze hulp nodig, maar ik heb helemaal geen hulp meer gekregen sinds...
- Ik heb deze hulp nodig, maar ik heb die vóór of tijdens de pandemie niet gekregen
- Nee, ik heb deze hulp niet nodig

Sample size : 6945 responses