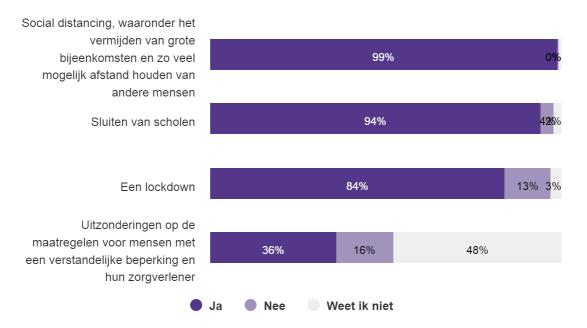

## Zijn in uw land/regio/provincie de volgende maatregelen getroffen om de COVID-19-pandemie te bestrijden?

|                                                                                                                                  | JA    | NEE | WEET IK<br>NIET | TOTAL |
|----------------------------------------------------------------------------------------------------------------------------------|-------|-----|-----------------|-------|
| Social distancing, waaronder het<br>vermijden van grote bijeenkomsten<br>en zo veel mogelijk afstand houden<br>van andere mensen | 6.879 | 34  | 32              | 6.945 |
| Sluiten van scholen                                                                                                              | 6.540 | 263 | 142             | 6.945 |
| Een lockdown                                                                                                                     | 5.841 | 911 | 193             | 6.945 |
| Uitzonderingen op de maatregelen<br>voor mensen met een verstandelijke<br>beperking en hun zorgverlener                          | 2.108 | 955 | 2.778           | 5.841 |

## Zijn in uw land/regio/provincie de volgende maatregelen getroffen om de COVID-19-pandemie te bestrijden?