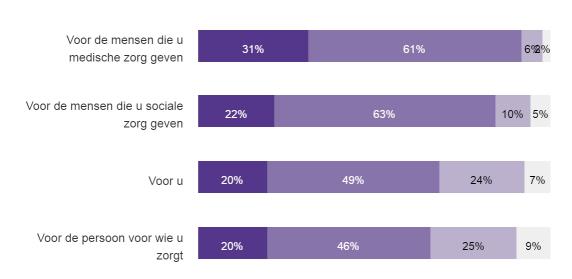

### Zijn beschermingsmiddelen, zoals mondkapjes en plastic handschoenen...

|                                          | BESCHI<br>EN<br>EENVO<br>TE<br>KRIJGE | MOEILIJK<br>TE<br>VINDEN,<br>SOMS<br>NIET<br>BESCHI | HELEM NIET TE VINDEN, NIET BESCHI | NIET<br>NODIG? | TOTAL |
|------------------------------------------|---------------------------------------|-----------------------------------------------------|-----------------------------------|----------------|-------|
| Voor de mensen die u medische zorg geven | 1.938                                 | 3.736                                               | 372                               | 118            | 6.164 |
| Voor u                                   | 1.335                                 | 3.310                                               | 1.617                             | 484            | 6.746 |
| Voor de mensen die u sociale zorg geven  | 1.090                                 | 3.129                                               | 506                               | 266            | 4.991 |
| Voor de persoon voor wie u zorgt         | 445                                   | 1.043                                               | 556                               | 208            | 2.252 |

## Zijn beschermingsmiddelen, zoals mondkapjes en plastic handschoenen...

... beschikbaar en eenvoudig te krijgen?

... moeilijk te vinden, soms niet beschikbaar?

... helemaal niet te vinden, niet beschikbaar?

... niet nodig?

Sample size: 6945 responses

Heeft u of de persoon voor wie u zorgt sinds het begin van de COVID-19-pandemie te maken gehad met een onderbreking van de volgende aspecten van de zorg die u van zorgverleners krijgt voor de zeldzame aandoening...