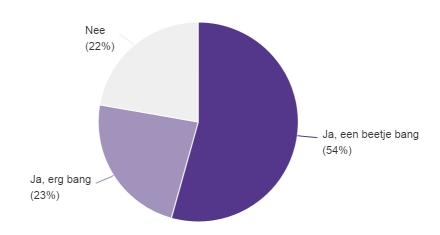

## Bent u bang dat dit in de toekomst zal gebeuren als de pandemie aanhoudt?

|                     | N     |
|---------------------|-------|
| Ja, een beetje bang | 2.977 |
| Ja, erg bang        | 1.282 |
| Nee                 | 1.218 |
| TOTAAL              | 5.477 |

## Bent u bang dat dit in de toekomst zal gebeuren als de pandemie aanhoudt?