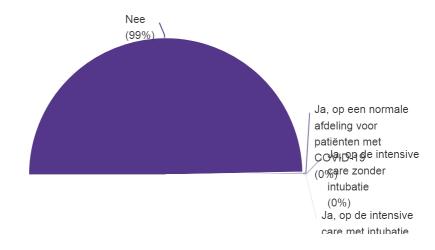

## Bent u of de persoon voor wie u zorgt opgenomen geweest vanwege COVID-19?

|                                                         | N     |   |
|---------------------------------------------------------|-------|---|
| Nee                                                     | 6.904 | _ |
| Ja, op een normale afdeling voor patiënten met COVID-19 | 30    |   |
| Ja, op de intensive care zonder intubatie               | 6     |   |
| Ja, op de intensive care met intubatie                  | 5     |   |
| TOTAAL                                                  | 6.945 | ▼ |

## Bent u of de persoon voor wie u zorgt opgenomen geweest vanwege COVID-19?