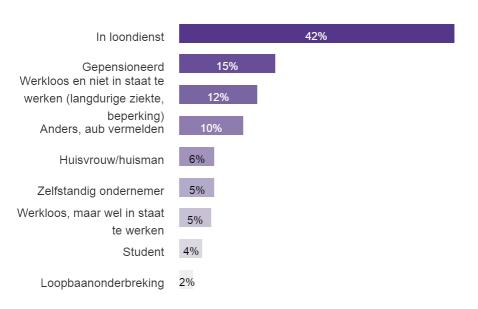

#### Wat doet u momenteel voor werk?

|                                         | N     |
|-----------------------------------------|-------|
| In loondienst                           | 2.889 |
| Gepensioneerd                           | 1.018 |
| Werkloos en niet in staat te werken (la | 823   |
| Anders, aub vermelden                   | 677   |
| Huisvrouw/huisman                       | 381   |
| Zelfstandig ondernemer                  | 378   |
| Werkloos, maar wel in staat te werken   | 343   |
| Student                                 | 251   |
| Loopbaanonderbreking                    | 159   |
| TOTAAL                                  | 6.919 |

#### Wat doet u momenteel voor werk?