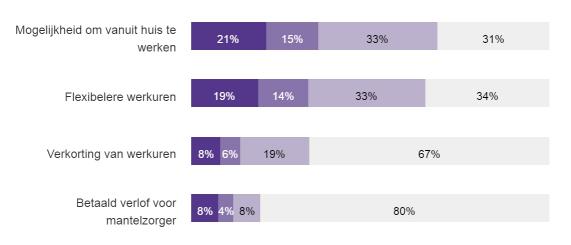

#### Staat uw werkgever het volgende toe naar aanleiding van aanpassing aan de COVID-19pandemie...

|                                          | JA, EN DIT WAS AL OPG DOOR DE OPE AUT | JA, EN DIT WERD GEA DOOR DE OPE AUT | JA, EN<br>DIT IS<br>EEN<br>INITI<br>VAN<br>MIJN<br>WER | NEE   | TOTAL |
|------------------------------------------|---------------------------------------|-------------------------------------|--------------------------------------------------------|-------|-------|
| Mogelijkheid om vanuit huis te<br>werken | 647                                   | 448                                 | 1.016                                                  | 943   | 3.054 |
| Flexibelere werkuren                     | 583                                   | 426                                 | 1.001                                                  | 1.055 | 3.065 |
| Verkorting van werkuren                  | 256                                   | 170                                 | 591                                                    | 2.041 | 3.058 |
| Betaald verlof voor mantelzorger         | 242                                   | 126                                 | 230                                                    | 2.455 | 3.053 |

#### Staat uw werkgever het volgende toe naar aanleiding van aanpassing aan de COVID-19pandemie...

- Ja, en dit was al opgelegd door de openbare autoriteiten
- Ja, en dit werd geadviseerd door de openbare autoriteiten
- Ja, en dit is een initiatief van mijn werkgever
  Ne

Sample size : 6945 responses

Kies de zin die uw situatie sinds het begin van de COVID-19-pandemie het beste beschrijft.

|                                        | N     |
|----------------------------------------|-------|
| Ik werk vanuit huis.                   | 1.638 |
| Ik moest stoppen met werken            | 576   |
| Mijn werk gaat zoals gebruikelijk door | 557   |
| Ik moest mijn werkuren aanzienlijk ver | 272   |
| TOTAAL                                 | 3.043 |