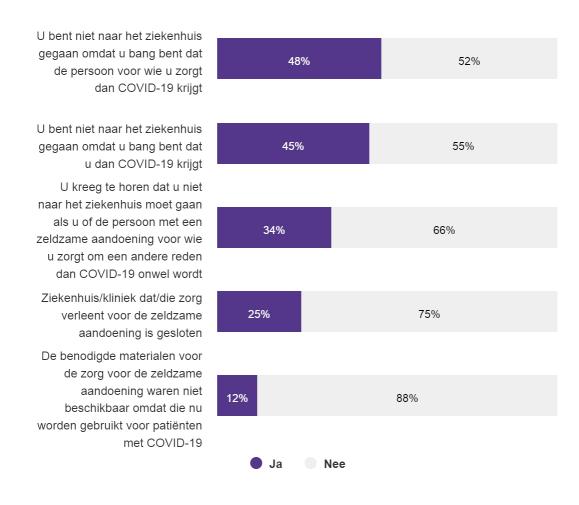

#### Heeft u sinds het begin van de COVID-19-pandemie het volgende ervaren?

|                                                                                                                                                                         | JA    | NEE   | TOTAL |
|-------------------------------------------------------------------------------------------------------------------------------------------------------------------------|-------|-------|-------|
| U kreeg te horen dat u niet naar het ziekenhuis moet gaan als u of de persoon met een zeldzame aandoening voor wie u zorgt om een andere reden dan COVID-19 onwel wordt | 1.206 | 2.372 | 3.578 |
| U bent niet naar het ziekenhuis<br>gegaan omdat u bang bent dat u dan<br>COVID-19 krijgt                                                                                | 1.036 | 1.269 | 2.305 |
| Ziekenhuis/kliniek dat/die zorg<br>verleent voor de zeldzame<br>aandoening is gesloten                                                                                  | 896   | 2.690 | 3.586 |
| U bent niet naar het ziekenhuis<br>gegaan omdat u bang bent dat de<br>persoon voor wie u zorgt dan<br>COVID-19 krijgt                                                   | 597   | 636   | 1.233 |
| De benodigde materialen voor de<br>zorg voor de zeldzame aandoening<br>waren niet beschikbaar omdat die nu<br>worden gebruikt voor patiënten met                        | 437   | 3.146 | 3.583 |

## Heeft u sinds het begin van de COVID-19-pandemie het volgende ervaren?

Sample size : 6945 responses