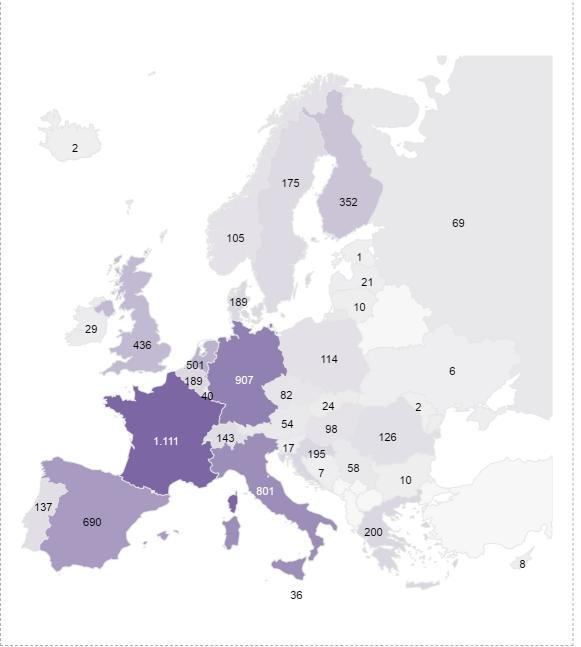

# COVID19

In welk land woont u?

Hoe wilt u deze vragenlijst invullen? Als... Als u zowel een patiënt als een verzorger bent (ouder, partner, etc.), kies dan vanuit welke rol u deze vragenlijst wilt invullen.